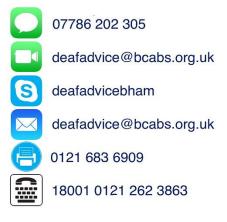

## **Deaf Advice Service**

Deaf Advisor can sort out many problems: Benefits, Employment, Money problems, Housing, Letters and Form filling.

## Deaf Advice Service